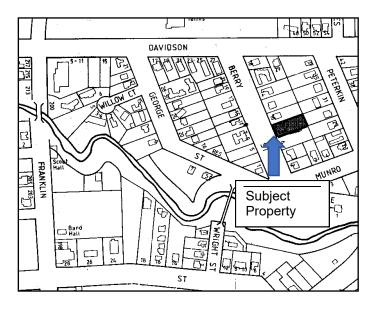

## **Locality Plan**

This should show the p[property boundaries as well as adjacent properties and several identifiable roads.

<sup>\*</sup>Effective from 1st July 2024 to 30 June 2025.

Page | 2

<sup>&</sup>lt;sup>1</sup> **Privacy Notice**: The personal information on this form is being collected by the Goulburn Broken Catchment Management Authority for the purpose of processing your request for flood advice and information. Any personal information about you or a third party in your correspondence will be protected under the *Privacy and Data Protection Act 2014*. It will only be used or disclosed to appropriate Ministerial, Statutory Authority, Government Department, or authority staff in regard to the purpose for which it was provided, unless required or authorised by law. Enquiries about access to information about you held by the GB CMA should be directed to the Privacy Officer. Goulburn Broken CMA, PO Box 1752, Shepparton VIC 3632.